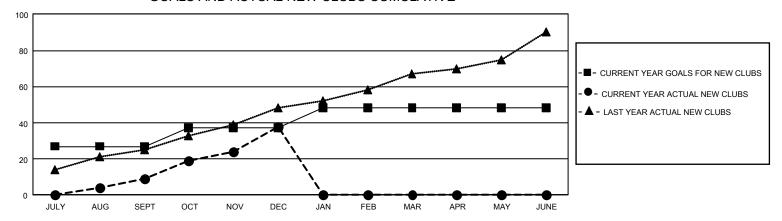

## GOALS AND ACTUAL NEW CLUBS CUMULATIVE

## GMT Constitutional Area 6, Group B

REPORT DOES NOT INCLUDE CLUBS IN UNDISTRICTED AREAS.

| Clubs                 |               |           |               | Members               |                         |                         |                                                    |
|-----------------------|---------------|-----------|---------------|-----------------------|-------------------------|-------------------------|----------------------------------------------------|
| RESULTS FOR 2022-2023 |               |           |               | RESULTS FOR 2022-2023 |                         |                         |                                                    |
| QUARTER               | NEW CLUB GOAL | NEW CLUBS | DROPPED CLUBS | QUARTER MEM           | MBER GROWTH NET<br>GOAL | MEMBER GROWTH<br>ACTUAL | DROPPED MEMBERS<br>ACTUAL (including<br>transfers) |
| JULY/AUG/SEPT         | 81            | 9         | 28            | JULY/AUG/SEPT         | 610                     | 947                     | 1,019                                              |
| OCT/NOV/DEC           | 30            | 29        | 3             | OCT/NOV/DEC           | 329                     | 2,156                   | 963                                                |
| JAN/FEB/MAR           | 33            | 0         | 0             | JAN/FEB/MAR           | 324                     | 0                       | 0                                                  |
| APR/MAY/JUNE          | 0             | 0         | 0             | APR/MAY/JUNE          | 290                     | 0                       | 0                                                  |