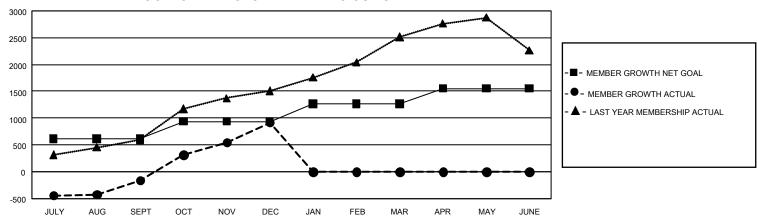

## GOALS AND ACTUAL MEMBERS CUMULATIVE

| DROPPED CLUBS: 31 |       |                            | GENDER DISTRIBUTION  MALE 13.406 (74.36%) |                 |  |
|-------------------|-------|----------------------------|-------------------------------------------|-----------------|--|
|                   |       |                            |                                           | 13,406 (74.36%) |  |
|                   |       |                            | FEMALE                                    | 4,621 (25.63%)  |  |
| DROPPED MEMBERS   |       |                            | NON BINARY                                | 0 (0.00%)       |  |
| DECEASED          | 33    |                            | PREFER NOT TO ANSWER                      | 1 (0.01%)       |  |
| CLUB CANCELLED    | 462   |                            | TOTAL FAMILY UNIT MEMBERS 7,              |                 |  |
| OTHER             | 1,489 | CLICK HERE FOR             |                                           |                 |  |
| TOTAL             | 1,984 | CUMULATIVE MEMBERSHIP DATA | FAMILY MEMBERS PAYING HALF DUES 4,20      |                 |  |

## GMT Constitutional Area 6, Group B

REPORT DOES NOT INCLUDE CLUBS IN UNDISTRICTED AREAS.

| Clubs                 |               |           |               | Members               |                         |                         |                                                    |
|-----------------------|---------------|-----------|---------------|-----------------------|-------------------------|-------------------------|----------------------------------------------------|
| RESULTS FOR 2022-2023 |               |           |               | RESULTS FOR 2022-2023 |                         |                         |                                                    |
| QUARTER               | NEW CLUB GOAL | NEW CLUBS | DROPPED CLUBS | QUARTER MEM           | MBER GROWTH NET<br>GOAL | MEMBER GROWTH<br>ACTUAL | DROPPED MEMBERS<br>ACTUAL (including<br>transfers) |
| JULY/AUG/SEPT         | 81            | 9         | 28            | JULY/AUG/SEPT         | 610                     | 947                     | 1,019                                              |
| OCT/NOV/DEC           | 30            | 29        | 3             | OCT/NOV/DEC           | 329                     | 2,156                   | 963                                                |
| JAN/FEB/MAR           | 33            | 0         | 0             | JAN/FEB/MAR           | 324                     | 0                       | 0                                                  |
| APR/MAY/JUNE          | 0             | 0         | 0             | APR/MAY/JUNE          | 290                     | 0                       | 0                                                  |